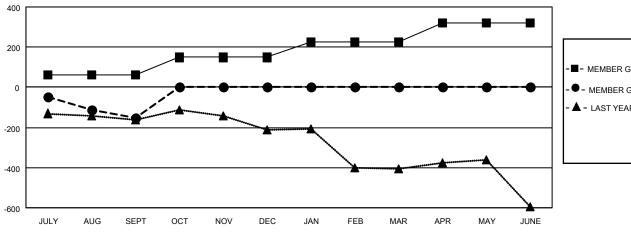

| Members               |                           |                         |                                                    |  |
|-----------------------|---------------------------|-------------------------|----------------------------------------------------|--|
| RESULTS FOR 2021-2022 |                           |                         |                                                    |  |
| QUARTER               | MEMBER GROWTH NET<br>GOAL | MEMBER GROWTH<br>ACTUAL | DROPPED<br>MEMBERS ACTUAL<br>(including transfers) |  |
| JULY/AUG/SE           | EPT 62                    | 111                     | 225                                                |  |
| OCT/NOV/DE            | C 87                      | 0                       | 0                                                  |  |
| JAN/FEB/MAF           | ₹ 79                      | 0                       | 0                                                  |  |
| APR/MAY/JUI           | NE 92                     | 0                       | 0                                                  |  |

## GOALS AND ACTUAL MEMBERS CUMULATIVE

| <ul> <li>MEMBER GR</li> </ul> | OWTH NET GOAL |
|-------------------------------|---------------|
|-------------------------------|---------------|

● - MEMBER GROWTH ACTUAL

- LAST YEAR MEMBERSHIP ACTUAL

| DROPPED    | CLUBS: 14       | 31 CLUBS OF 274 ADDED 1 OR<br>MORE NEW MEMBERS | GENDER DISTRIBUTION           | <u>ON</u><br>2, |
|------------|-----------------|------------------------------------------------|-------------------------------|-----------------|
| DROPPED    | MEMBERS         |                                                | FEMALE<br>NON BINARY          | 3,0<br>0 (      |
| DECEASED   | 9               |                                                | PREFER NOT TO ANSWER          | 1 (             |
| CLUB CANCE | ELLED 91<br>125 | CLICK HERE FOR CUMULATIVE                      | TOTAL FAMILY UNIT MEMBERS     |                 |
| TOTAL      | 225             | MEMBERSHIP DATA                                | FAMILY MEMBERS PAYING HALDUES | .F              |