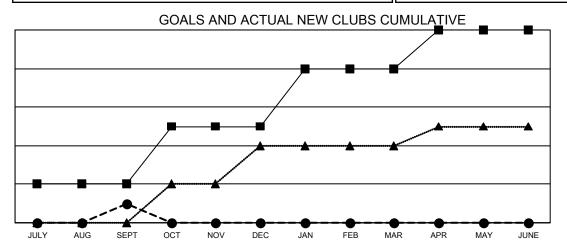

## Multiple District 118

Results as of: 9/30/2021 LOCATION: TURKEY

| Clubs                 |               |           |               |  |  |  |
|-----------------------|---------------|-----------|---------------|--|--|--|
| RESULTS FOR 2021-2022 |               |           |               |  |  |  |
| QUARTER               | NEW CLUB GOAL | NEW CLUBS | DROPPED CLUBS |  |  |  |
| JULY/AUG/SEPT         | 2             | 1         | 14            |  |  |  |
| OCT/NOV/DEC           | 3             | 0         | 0             |  |  |  |
| JAN/FEB/MAR           | 3             | 0         | 0             |  |  |  |
| APR/MAY/JUNE          | 2             | 0         | 0             |  |  |  |

- CURRENT YEAR GOALS FOR NEW CLUBS
- ● CURRENT YEAR ACTUAL NEW CLUBS
- ▲ LAST YEAR ACTUAL NEW CLUBS